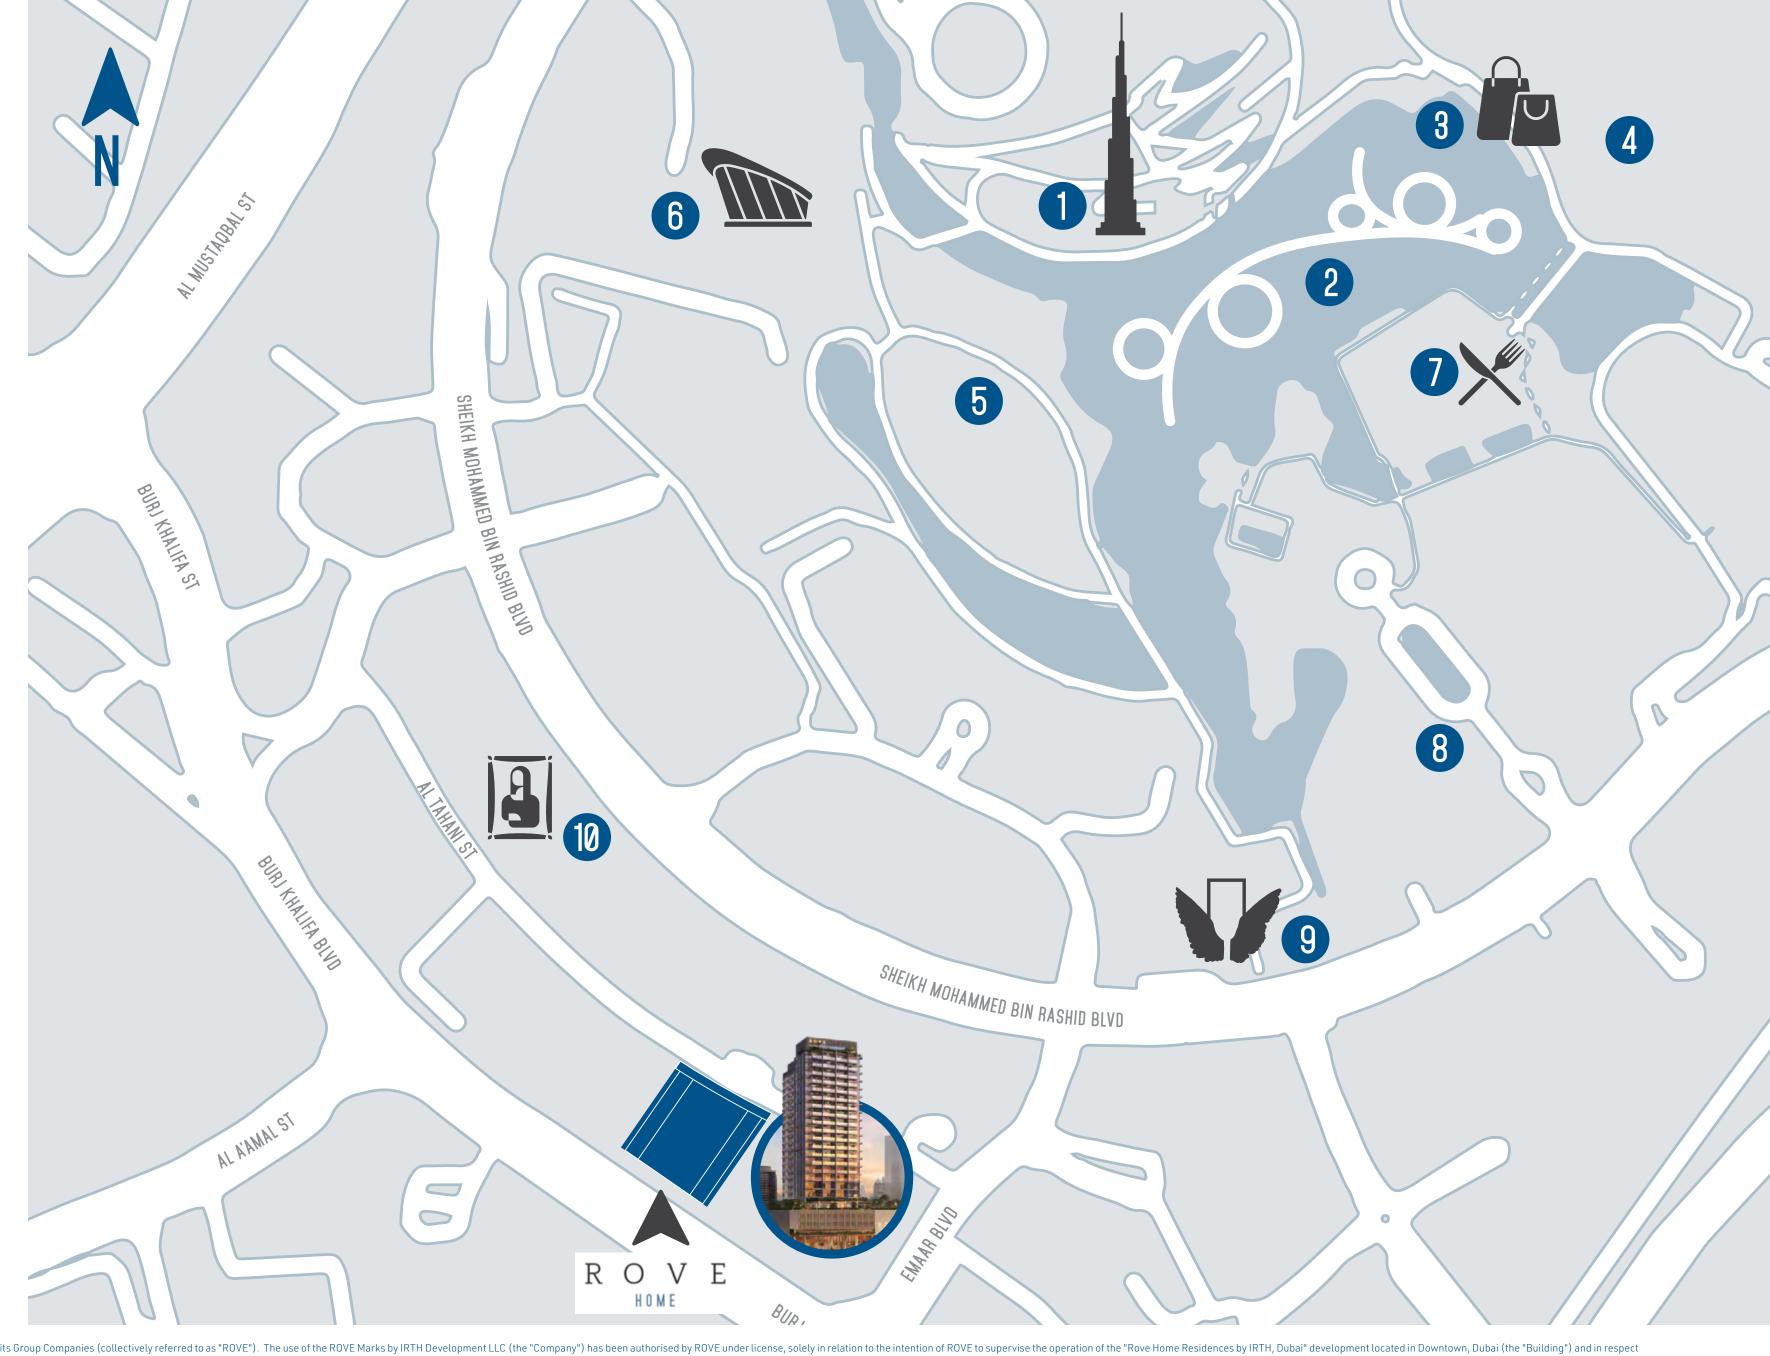

# THE CENTRE OF ATTRACTION

Live in the beating heart of Burj Khalifa
District at Rove Home, amidst iconic
landmarks, gourmet dining, art galleries
and world-class attractions.

## LOCATION AND URBAN PROXIMITY

- 1. Burj Khalifa [5 mins. by road]
- 2. The Dubai Fountain [6 mins. by road]
- 3. Dubai Mall [6 mins. by road]
- 4. Chinatown [6 mins. by road]
- 5. Burj Park [4 mins. by road]
- 6. Dubai Opera [6 mins. by road]
- 7. Souk Al Bahar [7 mins. by road]
- 8. Palace Downtown [8 mins. by road]
- 9. Wings of Mexico Statue [7 mins. by road]
- 10. Foundry Progressive Art Space [3 mins. by road]