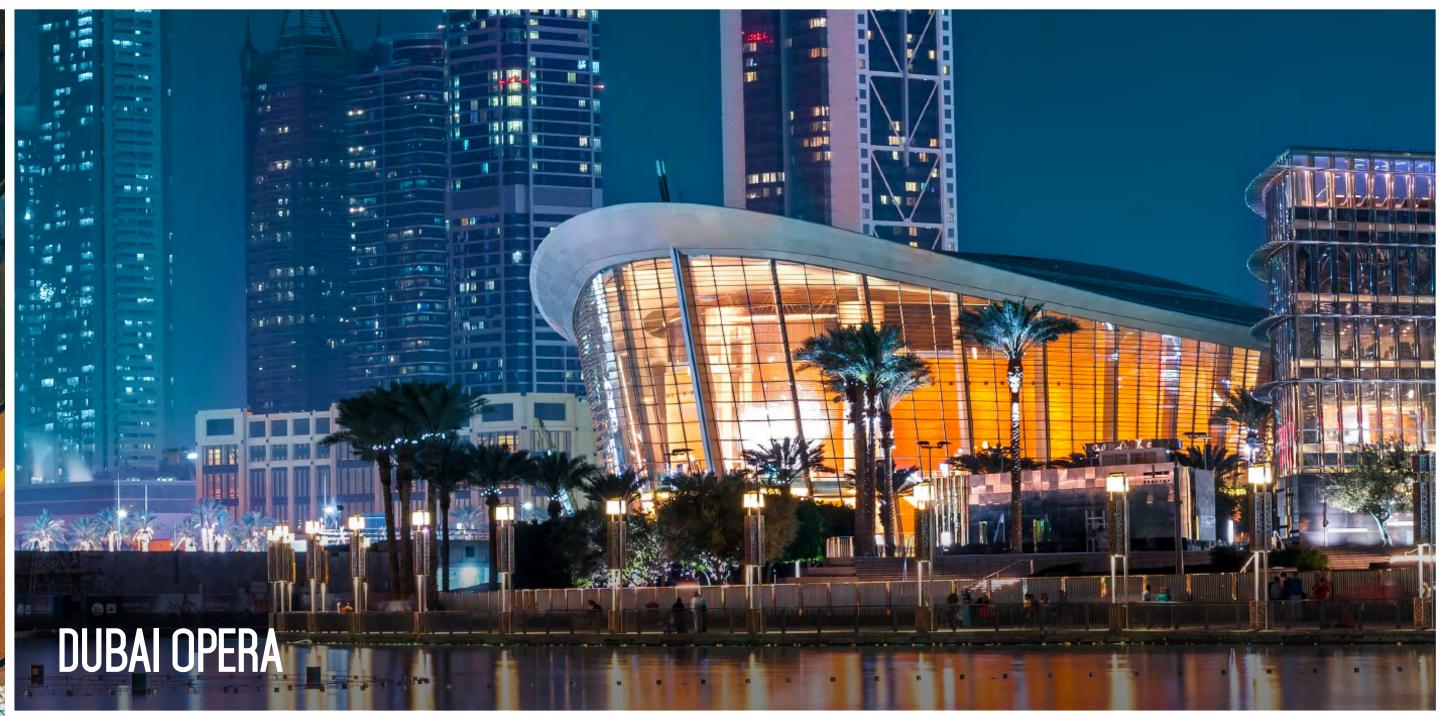

## LOCATION AND URBAN PROXIMITY

- 1. Burj Khalifa [5 mins. by road]
- 2. The Dubai Fountain [6 mins. by road]
- 3. Dubai Mall [6 mins. by road]
- 4. Chinatown [6 mins. by road]
- 5. Burj Park [4 mins. by road]
- 6. Dubai Opera [6 mins. by road]
- 7. Souk Al Bahar [7 mins. by road]
- 8. Palace Downtown [8 mins. by road]
- 9. Wings of Mexico Statue [7 mins. by road]
- 10. Foundry Progressive Art Space [3 mins. by road]