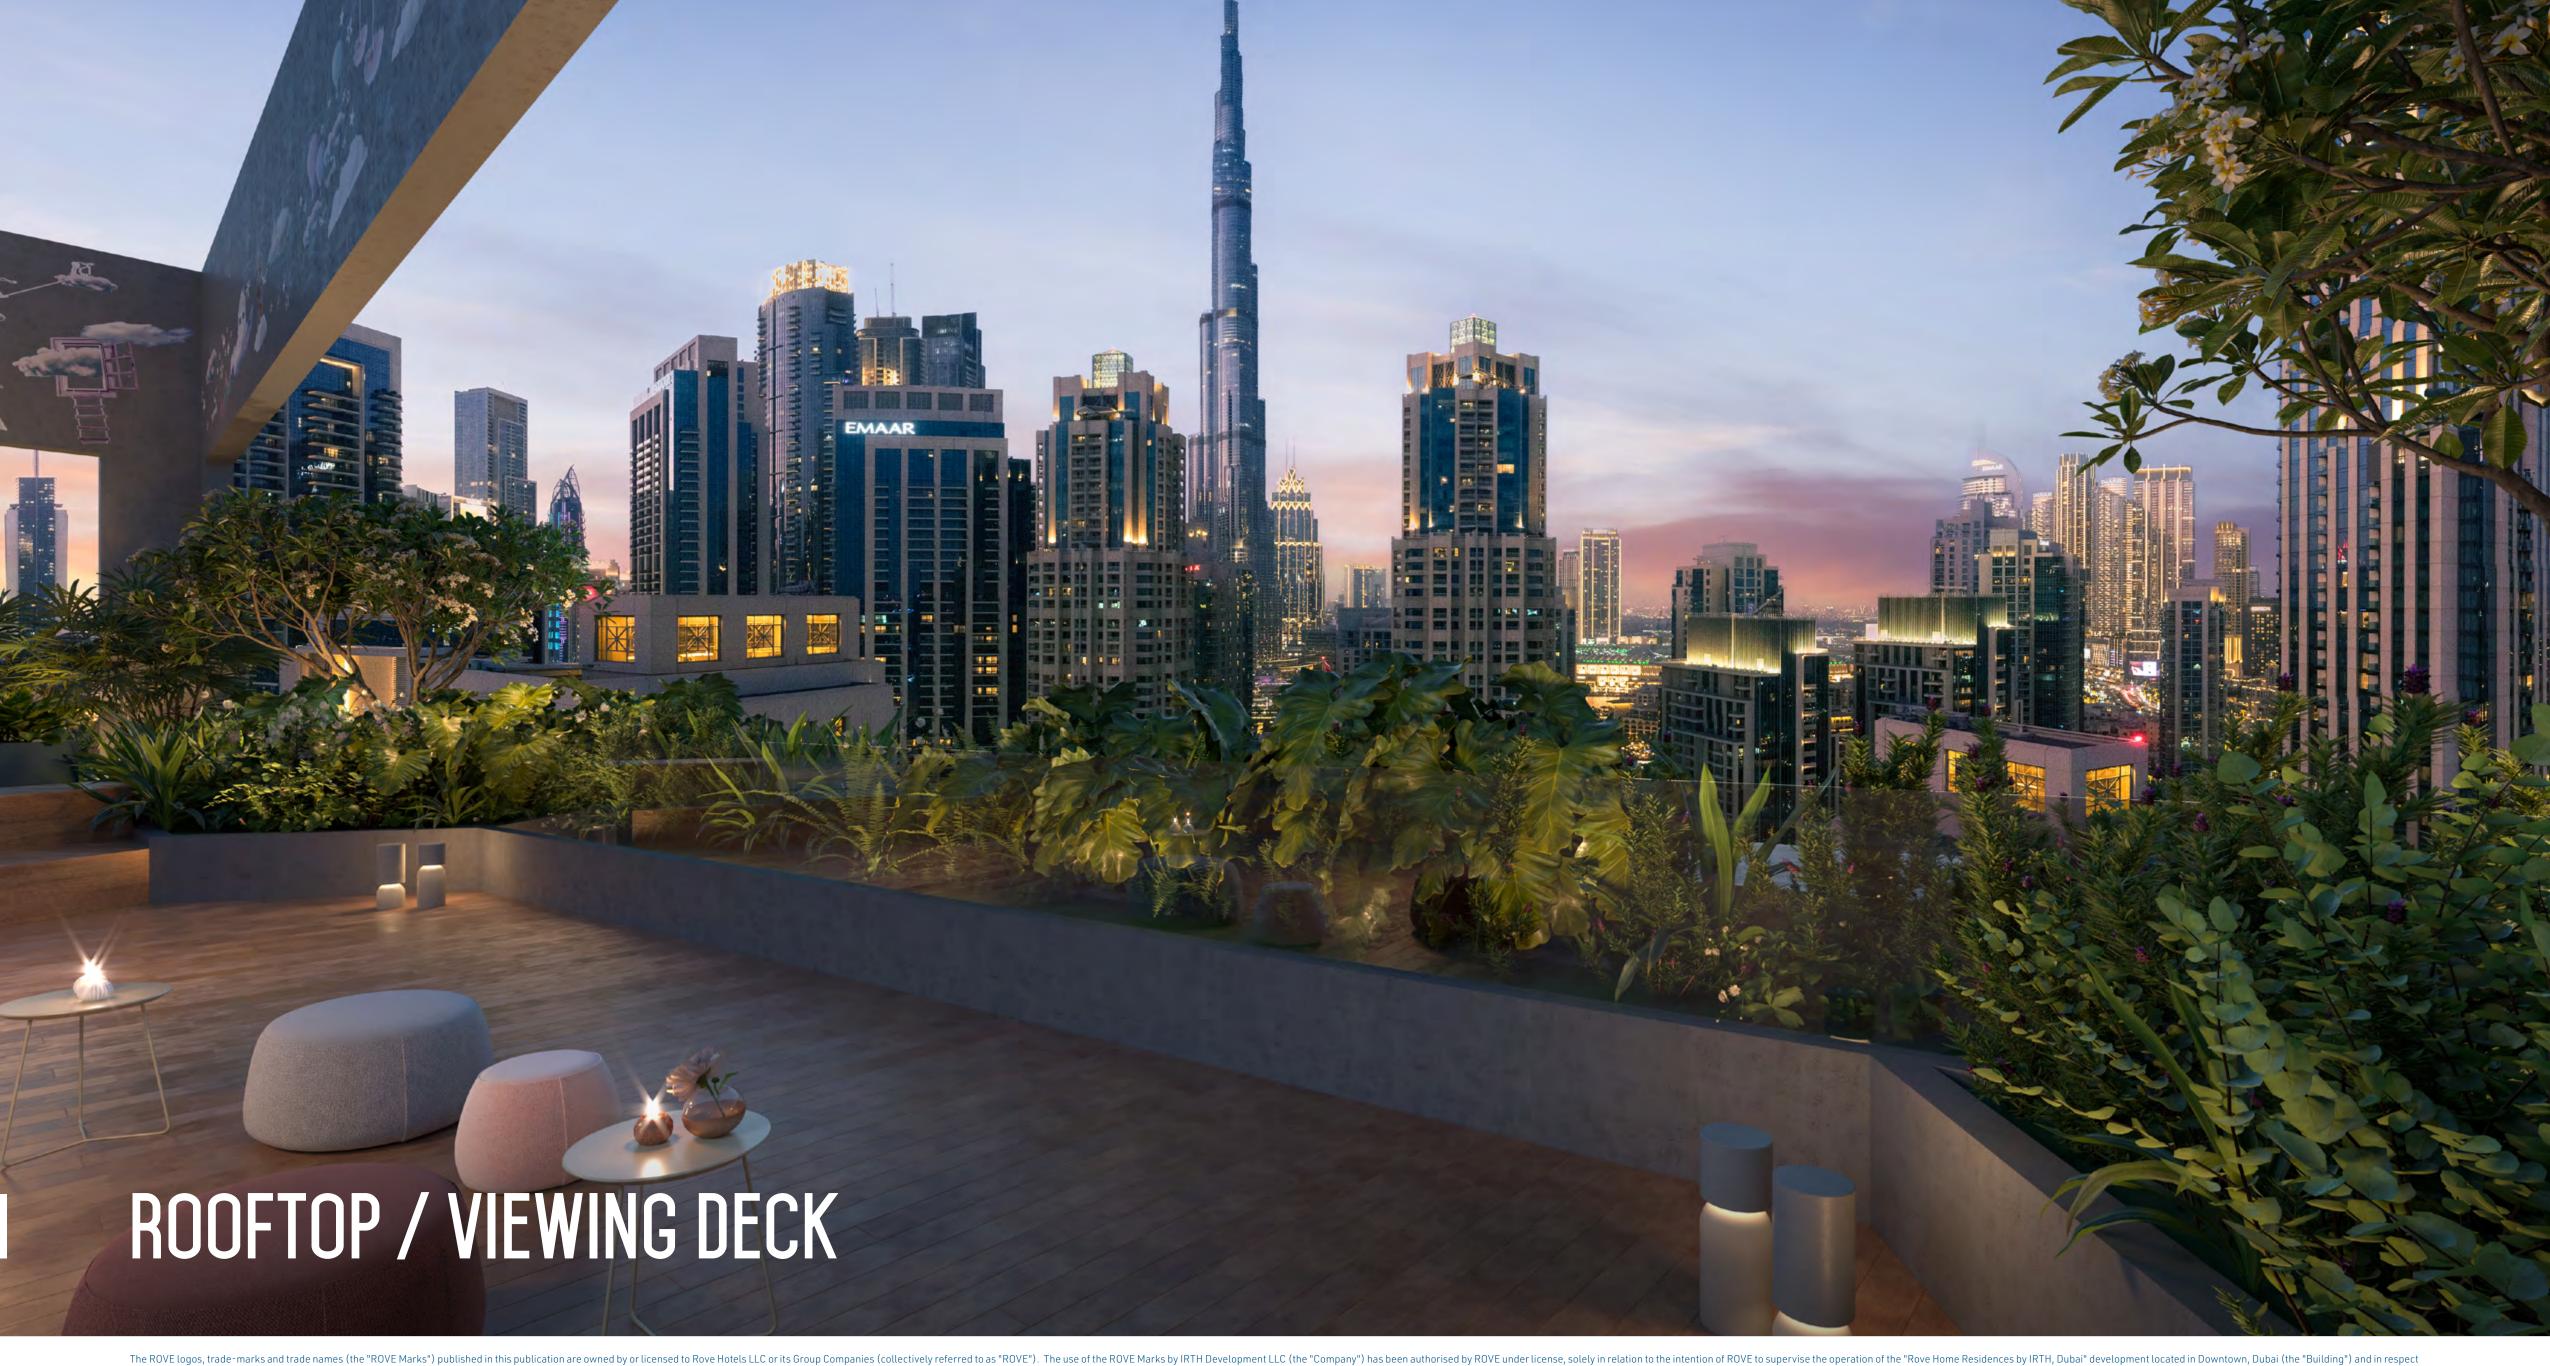

# THE CENTRE OF ATTRACTION

Live in the beating heart of Burj Khalifa
District at Rove Home, amidst iconic
landmarks, gourmet dining, art galleries
and world-class attractions.

## LOCATION AND URBAN PROXIMITY

- 1. Burj Khalifa [5 mins. by road]
- 2. The Dubai Fountain [6 mins. by road]
- 3. Dubai Mall [6 mins. by road]
- 4. Chinatown [6 mins. by road]
- 5. Burj Park [4 mins. by road]
- 6. Dubai Opera [6 mins. by road]
- 7. Souk Al Bahar [7 mins. by road]
- 8. Palace Downtown [8 mins. by road]
- 9. Wings of Mexico Statue [7 mins. by road]
- 10. Foundry Progressive Art Space [3 mins. by road]