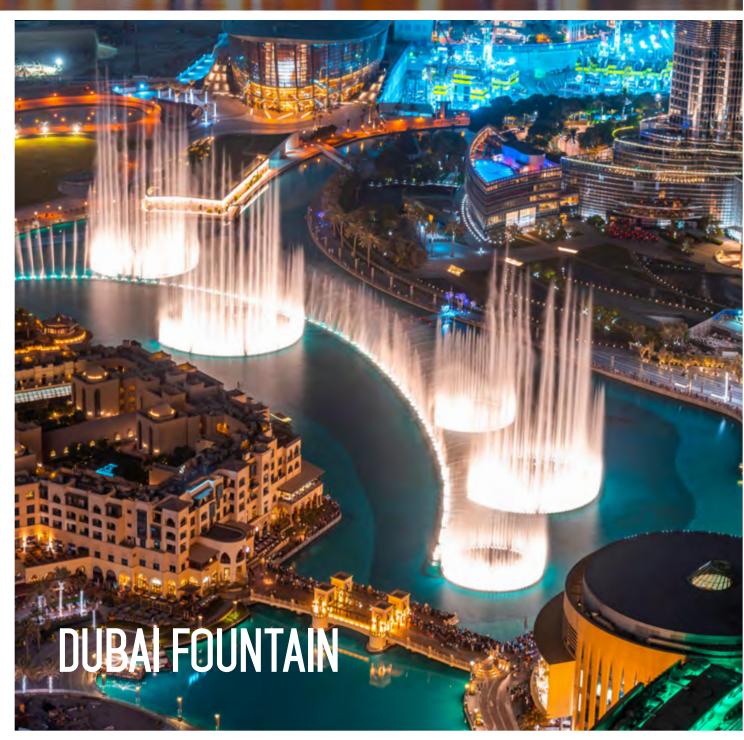

## LOCATION AND URBAN PROXIMITY

- 1. Burj Khalifa [5 mins. by road]
- 2. The Dubai Fountain [6 mins. by road]
- 3. Dubai Mall [6 mins. by road]
- 4. Chinatown [6 mins. by road]
- 5. Burj Park [4 mins. by road]
- 6. Dubai Opera [6 mins. by road]
- 7. Souk Al Bahar [7 mins. by road]
- 8. Palace Downtown [8 mins. by road]
- 9. Wings of Mexico Statue [7 mins. by road]
- 10. Foundry Progressive Art Space [3 mins. by road]