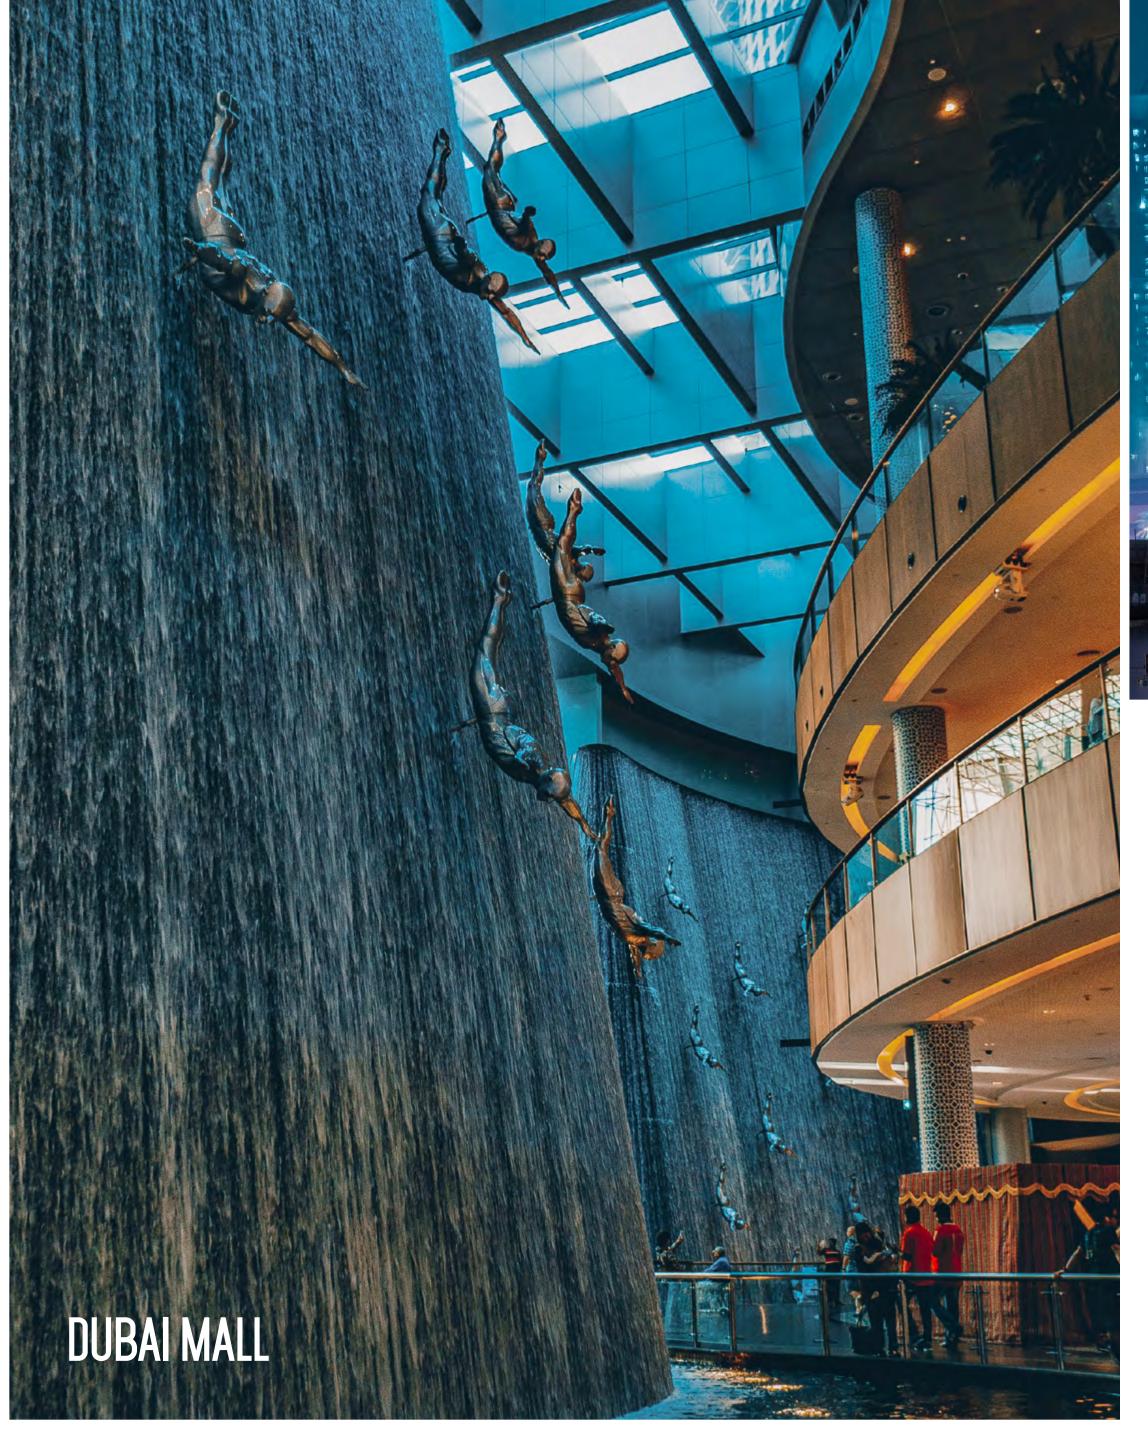

## LOCATION AND URBAN PROXIMITY

- 1. Burj Khalifa [5 mins. by road]
- 2. The Dubai Fountain [6 mins. by road]
- 3. Dubai Mall [6 mins. by road]
- 4. Chinatown [6 mins. by road]
- 5. Burj Park [4 mins. by road]
- 6. Dubai Opera [6 mins. by road]
- 7. Souk Al Bahar [7 mins. by road]
- 8. Palace Downtown [8 mins. by road]
- 9. Wings of Mexico Statue [7 mins. by road]
- 10. Foundry Progressive Art Space [3 mins. by road]